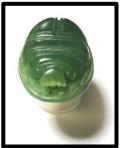

## Nephrite Jade

Wyoming Edward's Black, New Zealand Kawa, British Columbia

Rough jade is available for custom carvings and cabochons. TO ORDER:

Email: stinsons@gemservice.com

**Jade**, Nephrite. British Columbia. "Scarab" Hand carved Signed Original 30 x 40 mm (actual 29.96 x 39.34 x 14.22) 136 carats. \$589