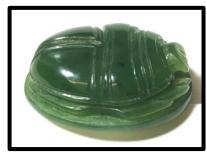

## Nephrite Jade

Wyoming Edward's Black, New Zealand Kawa, British Columbia

Rough jade is available for custom carvings and cabochons. TO ORDER:

Email: stinsons@gemservice.com

**Jade**, Nephrite. British Columbia. "Scarab" Hand carved Signed Original 30 x 40 mm (actual 29.96 x 39.34 x 14.22) 136 carats. \$589