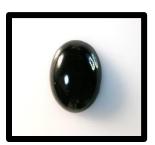

Oval cabochon.  $24.8 \times 17.87 \text{ mm. } 26.5 \text{cts "Edward's" black jade is true black (not dark green), the world's finest black jade. $45$ 

Kawa Kawa New Zealand Nephrite Jade.

Rectangle cabochon. 18.85 x 14.9mm. 14.85cts. \$75