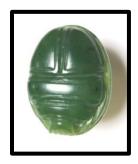

## Nephrite Jade

Wyoming Edward's Black, New Zealand Kawa, British Columbia

Rough jade is available for custom carvings and cabochons. TO ORDER:

Email: stinsons@gemservice.com

**Jade**, Nephrite. British Columbia. "Scarab" Hand carved Signed Original 30 x 40 mm (actual 29.96 x 39.34 x 14.22) 136 carats. \$589