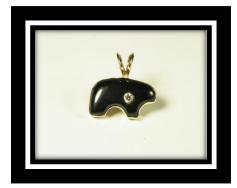

'Edward's Black' Nephrite Jade. Wyoming

"Sweetheart Bear" Pendant. Hand Carved set in 14kt Gold with diamond heart. Edward's jade is a true black (not dark green). The world's finest black jade. \$850. SOLD