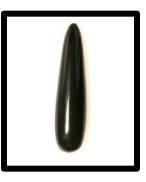

Kawa Kawa New Zealand Nephrite Jade.

Hand Carved scarf slide/pendant. Wear the Pounamu for good fortune when travelling across the sea. \$450

'Edward's Black' Nephrite Jade.

**Wyoming** Teardrop shape. 39.70 x 9.19 x 4.63mm. 14.55cts "Edward's" black jade is true black (not dark green), the world's finest black jade. \$125