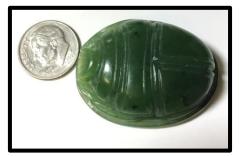

## Nephrite Jade

Wyoming Edward's Black, New Zealand Kawa, British Columbia

Rough jade is available for custom carvings and cabochons. TO ORDER:

Email: stinsons@gemservice.com

**Jade**, Nephrite. British Columbia. "Scarab" Hand carved Signed Original 30 x 40 mm (actual 29.96 x 39.34 x 14.22) 136 carats. \$589