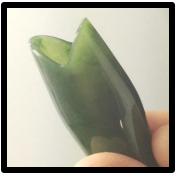

Kawa Kawa New Zealand Nephrite Jade.

Hand Carved scarf slide/pendant. Wear the Pounamu for good fortune when travelling across the sea. \$450

'Edward's Black' Nephrite Jade.

**Wyoming** Teardrop shape. 39.70 x 9.19 x 4.63mm. 14.55cts "Edward's" black jade is true black (not dark green), the world's finest black jade. \$125