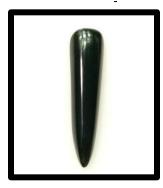

'Edward's Black' Nephrite Jade. Wyoming

Bullet shape.  $40.2 \times 8.7 \times 4.7$ mm. 14.4cts "Edward's" black jade is true black (not dark green), the world's finest black jade. \$125

'Edward's Black' Nephrite Jade. Wyoming