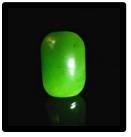

Kawa Kawa New Zealand Nephrite Jade.

Rectangle cushion cabochon. 24.2 x 14.4mm. 22.78cts. \$114

British Colombian Nephrite Jade Parcel.

Rectangle 25 x 8.37mm, Oval 18 x 24mm, Square 26mm cabochon. 65.72cts TW. All three for \$99