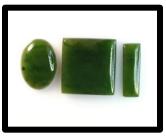

Kawa Kawa New Zealand Nephrite Jade.

Rectangle cushion cabochon. 24.2 x 14.4mm. 22.78cts. \$114

British Colombian Nephrite Jade Parcel.

Rectangle 25 x 8.37mm, Oval 18 x 24mm, Square 26mm cabochon. 65.72cts TW. All three for \$99